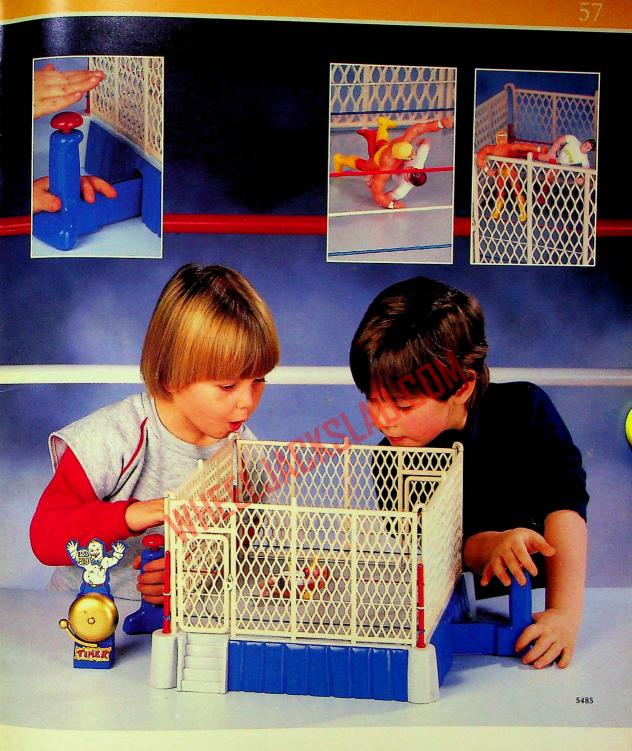

## 5485 WWF CAGE MATCH CHALLENGE

It's non-stop action from start to finish with this set. Just like a real wrestling match. The moveable "hitter handles" allow you and your opponent to flip and flop your bendie wrestlers over and over and over again as the timer ticks down the remaining few seconds. Whoever is on top at the sound of the bell registers the pin and becomes the cage match champ. Flipping your figures into the cage walls adds to the excitement. Complete with two WWE Bondia Wrastling Superstars. Pack 4