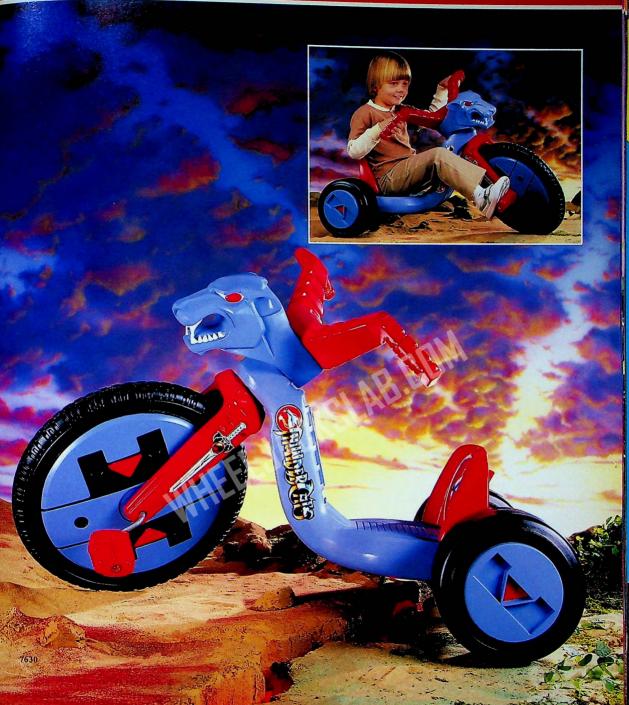

## 7630 THUNDERCATS PEDAL RIDE-ON

This sleek, stylized, 16" three-wheel cycle captures the action and excitement of the Thundertank and other Thundercat vehicles from the hit TV show. Features the heroic Thundercat Lion's head mounted on the handlebars, cat claw hand grips, adjustable seat with built-in sword holder and realistic detailing with multiple color graphics. Pack 1.