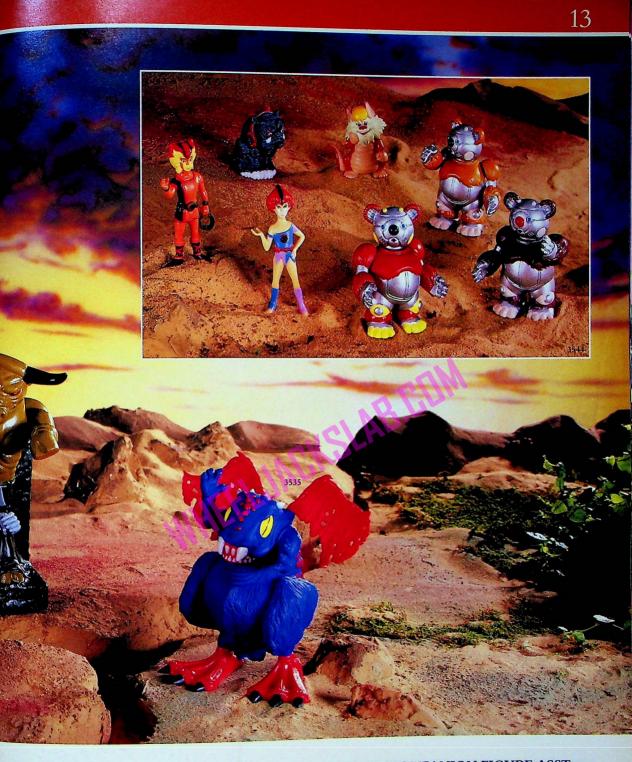

## 3544 THE COMPANION FIGURE ASST.

This assortment of figures features those cute and mischievous characters seen on the TV show. Includes the young Thundercats Willykit and Willykat, three friendly Berbils, Mumm-ra's evil guard dog Ravage and Lion-O's trusty and cuddly companion Snarf. Each is fully articulated. Pack 36.