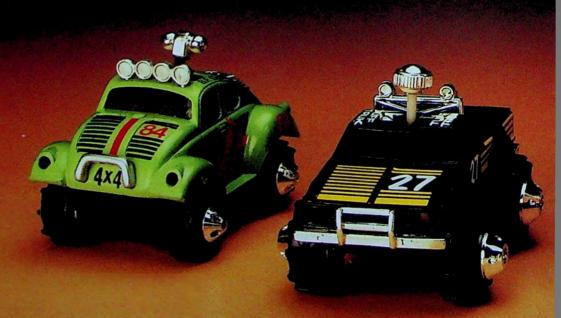

## #6715 TRI-EX <sup>™</sup> OFF-ROAD VEHICLE ASSORTMENT

Shift into overdrive when the offroad goin' gets tough.

For ages 4 and up.

Assortment contains: (12) Desert Dog. (12) Black Magic.

(8) Texas Turbo.

(8) CJ Renegade.\*\* (8) Jeep \* Tracker.

Pack: 24/48 Weight: 13.0 Lbs. Cube: 2.9

One "AA" battery required for each vehicle (not included).

10