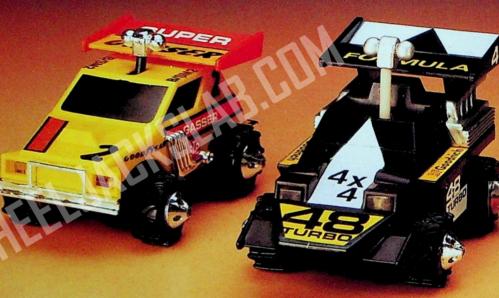

## #6705 TRI-EX™ RACE VEHICLE ASSORTMENT

Speed demons with the styling and power to prove it!

For ages 4 and up.

Assortment contains: (9) Super Gasser. (9) Turbo Formula. (11) Cruiser Vette. (8) Semi-Hemi.

(11) Mean Green. Pack: 24/48 Weight: 13.0 Lbs. Cube: 2.9

One "AA" battery required for each vehicle (not included)