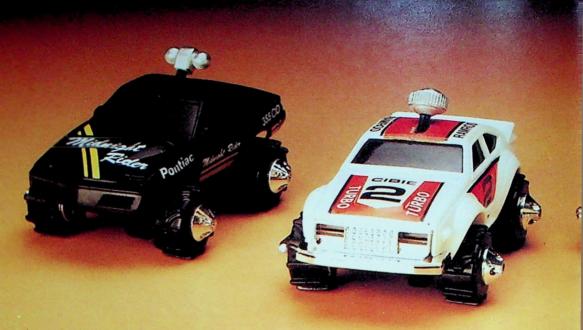

## #6700 TRI-EX <sup>TM</sup> STREET VEHICLE ASSORTMENT

Detroit's best with the ultimate option: TRI-EX — triple shiftin' street machines that are lean and mean.

## For ages 4 and up.

Assortment contains: (10) Midnight Rider. (8) Ramrod Turbo. (12) '83 Vette. (8) Boss Mustang. (10) Firebird.

Pack: 24/48 Weight: 13.0 Lbs. Cube: 2.9

One "AA" battery required for each vehicle (not included).