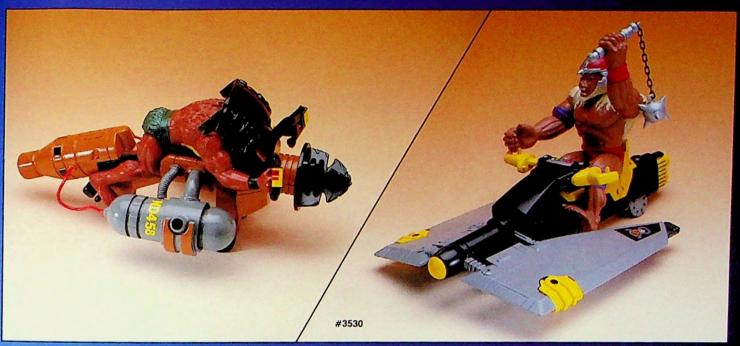

## #3530 THUNDERCATS \*\* MUTANT TRANSPORTER ASSORTMENT

Two evil vehicles from the T.V. show, each scaled to fit one action figure. "SkyCutter" air and ground vehicle has fold-down landing gear and trigger button that makes wings flap. "Nose Diver" amphibian vehicle can float on water or move across land, breaking through almost anything with its moving drill-shaped nose cone.