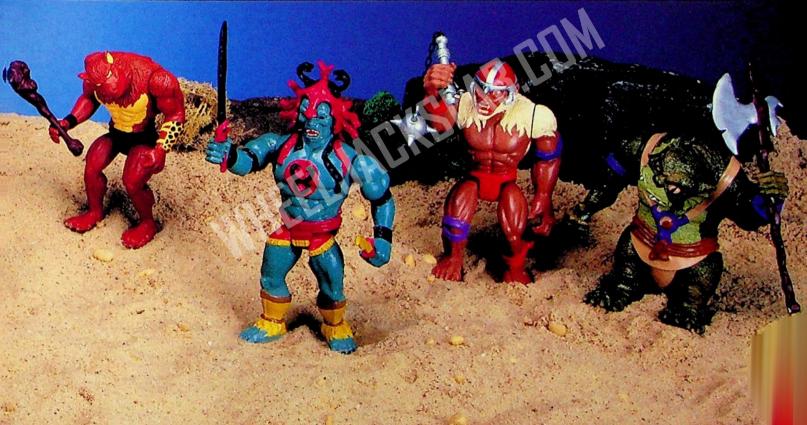

## #3515 THUNDERCATS - MUTANT ACTION FIGURE ASST

Four of the leading mutants, each dramatically different in style. All with Battle-matic arms that move at the push of a secret lever, plus weapons/accessories. The leader, Mumm-Ra, also features fiery-red eyes (requiring 1 "AAA" battery, not included) which light up with a spider ring.

Assortment contains:

MUMM-RA-His evil magical powers and control over the Mutant armies make him the most feared enemy of the Thundercats. S-S-SLITHE-The leader of the Mutants in Mumm-Ra's absence. S-S-Slithe leads an army of reptilians into battle with his Rattle-Ax

MONKIAN—This Mutant is half human and half ape and attacks swinging his spiked flail.

JAKALMAN—A fearsome evil Mutant who is part human and part jackal and fights with a crude club.