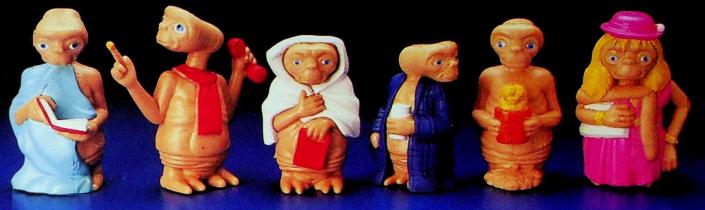

### #1215 E.T.\* COLLECTIBLES ASSORTMENT A

Children of all ages want to collect these colorfully decorated pocket size figures. Each pose and costume recreates memorable moments from the movie. They're so life-like...just waiting to be taken "Home." For ages 4 and up.

# # 1226 E.T.\* COLLECTIBLE GIFTSET A

For those fans that want to take them all "Home" all at once. Giftset includes six figures sold separately under style #1215. For ages 4 and up. Pack: 12 Weight: 7.0 Lbs. Cube: 0.6