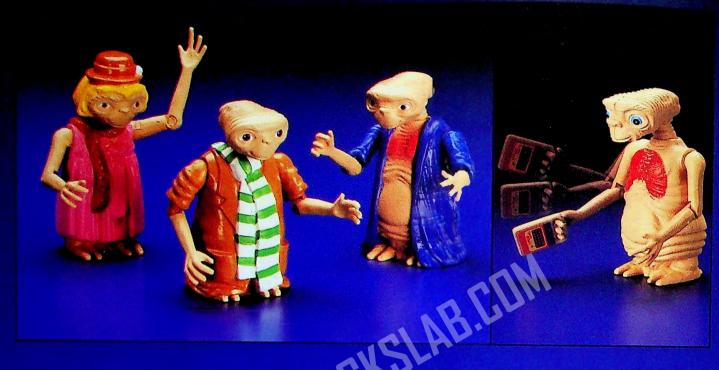

## #1290 "DRESSED" E.T."\* ACTION FIGURE ASSORTMENT

The most lovable alien of all is set for action dressed up in three favorite outfits from the movie... Bathrobe, Dress-up and Sport coat. His moveable arms and extending neck capture the realism of these important moments. For ages 4 and up.

Pack: 48 (16 ea. of 3 styles) Weight: 8.5 Lbs. Cube: 2.0