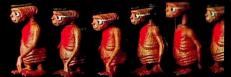

## #1270 WALKING E.T.\* "DRESSED" FIGURE ASSORTMENT

This adorable trio of walkers comes to life as you wind them up and watch them waddle along. Each figure is "dressed" in a memorable costume from the movie and has poseable arms. His head even bobs up and down while he walks.

For ages 4 and up. Pack: 48 Weight: 3.2 Lbs. Cube: 1.3