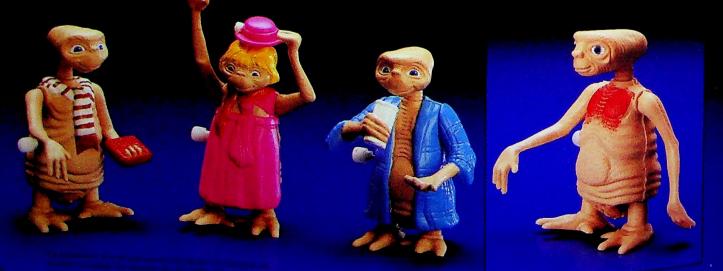

## #1205 ET. ACTION

Complete with poseable arms, extending neck and "Speak 'n Spell.'\*\* For ages 4 and up. Pack: 48 Weight: 8.5 Lbs. Cube: 2.0

## #1210 E.T.\* WALKING FIGURE

His heart glows with love as he waddles and bobs along. For ages 4 and up.

Pack: 48 Weight: 3.2 Lbs. Cube: 1.3