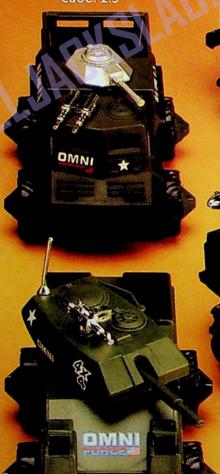

## #6430 OMNI FORCE VEHICLE ASSORTMENT

- N-70 Assault Tank.
- NX Missile Launcher.
- Invader Command Jeep\*\*
  Mobile Radar Tracker.
  - Ground Commando Half-Track.
  - Twin Gunner Attac Truck.

For ages 4 and up.